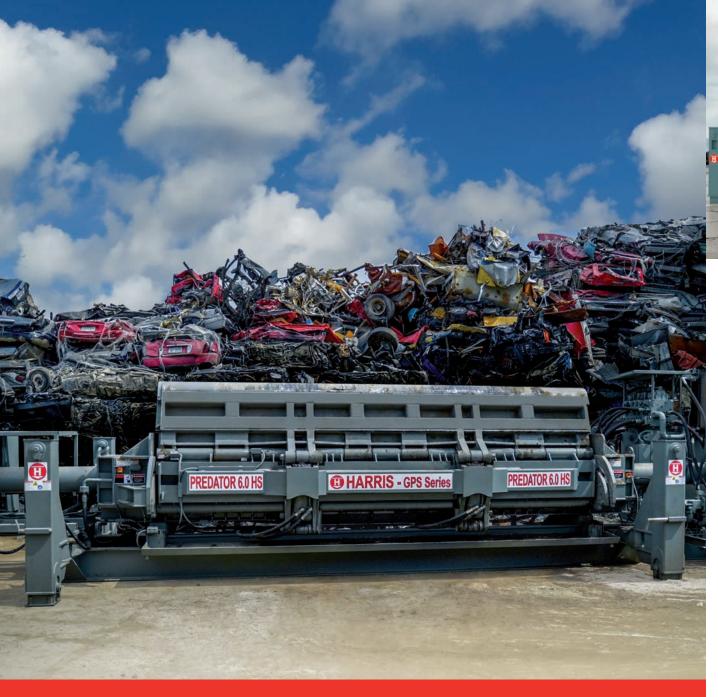

### GAME CHANGER

The Predator delivers an unmatched combination of operational speed, compression force, and bale density. The innovative three-lid design, with independently operated baling rams has truly changed the baling/logging game.

Available in United States, Canada and Mexico.

The right machine for the right application.

Harris is a proud member of the Avis Industrial Recycling & Waste Equipment Division.

The Avis Industrial Recycling & Waste Equipment Division proudly serves customers across the environmental services industry, incuding:

Metals Recycling Facilities
Materials Recycling Facilities (MRF's)
Auto Recyclers
Converting Plants
Box Board Plants
MSW Transfer Stations
C&D Recycling Plants

| SUN      | MON                               | TUES                                                                                           | WED                                                         | THUR                     | FRI | SAT |
|----------|-----------------------------------|------------------------------------------------------------------------------------------------|-------------------------------------------------------------|--------------------------|-----|-----|
|          |                                   | S M T W T F S 1 2 3 4 5 6 7 8 9 10 11 12 13 14 15 16 17 18 19 20 21 22 23 24 25 26 27 28 29 30 | 1 2 3 4 5 6 7<br>8 9 10 11 12 13 14<br>15 16 17 18 19 20 21 |                          | 2   | 3   |
| 1        | 5                                 | 6                                                                                              | 7                                                           | 8                        | 9   | 10  |
|          | AISTA                             | WasteExpo, Las Vegas,<br>ech – Association for Iron & Steel                                    | NV / www.wasteexpo.com                                      | unu aist ora             |     |     |
| 11       | 12                                | 13                                                                                             | 14                                                          | <b>15</b>                | 16  | 17  |
|          |                                   | ReMA Convention & Exposition, S.                                                               | an Diego, CA / recycledmateri                               | als.org                  |     |     |
| 18       | 19                                | 20                                                                                             | 21                                                          | 22                       | 23  | 24  |
|          |                                   |                                                                                                |                                                             |                          |     |     |
| 25       | 26                                | 27                                                                                             | 28                                                          | 29                       | 30  | 31  |
|          | Memorial Day                      |                                                                                                | Aluminum USA, Nashville,                                    | TN / www.aluminum-us.com |     |     |
| BIR – Bu | reau of International Recycling V | Vorld Convention, Valencia, Spair                                                              | / www.bir.org                                               |                          |     |     |