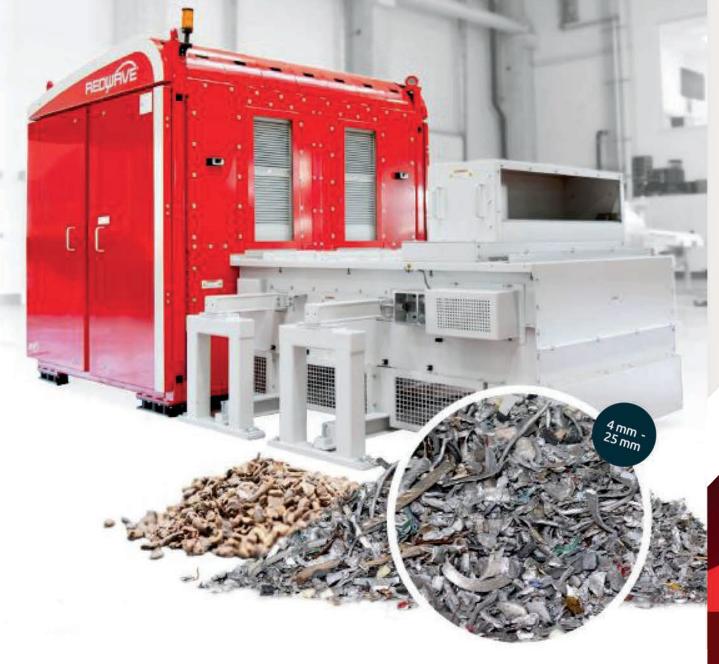

| 4 Independence Day | 5   |
| 6                         | <b>7</b>                                                                                                   | 8    | 9   | 10   | 11                 | 12  |
| 13                        | 14                                                                                                         | 15   | 16  | 17   | 18                 | 19  |
| 20                        | 21                                                                                                         | 22   | 23  | 24   | 25                 | 26  |
| 27                        | 28                                                                                                         | 29   | 30  | 31   |                    |     |





























The NEXT GENERATION of XRF sorting machines for precious metals



www.redwave.com

AUGUST 2025

| SUN | MON      | TUES                              | WED                                                                                                                                                                                                                                                                             | THUR                                                                                                          | FRI | SAT |
|-----|----------|-----------------------------------|------------------------------------------------------------------------------------------------------------------------------------------------------------------------------------------------