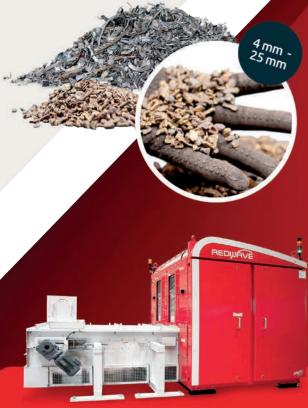

| 8    | 9   | 10   | 11                 | 12  |
| 13                        | 14                                                                                                         | 15   | 16  | 17   | 18                 | 19  |
| 20                        | 21                                                                                                         | 22   | 23  | 24   | 25                 | 26  |
| 27                        | 28                                                                                                         | 29   | 30  | 31   |                    |     |





























The NEXT GENERATION of XRF sorting machines for precious metals



www.redwave.com

AUGUST 2025

| SUN | MON      | TUES                              | WED                                                                                                                                                                                                                                                                             | THUR                                                                                                          | FRI | SAT |
|-----|----------|-----------------------------------|---------------------------------------------------------------------------------------------------------------------------------------------------------------------------------------------------------------------------------------------------------------------